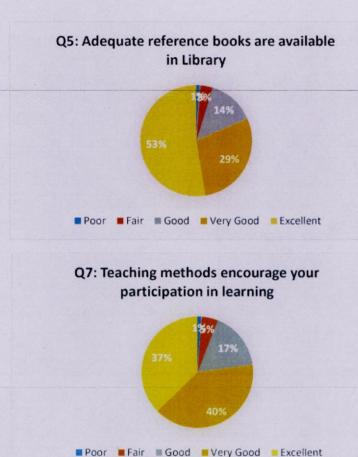

### **Questionnaire**

| S. No. | Question                                                                                          |
|--------|---------------------------------------------------------------------------------------------------|
|        |                                                                                                   |
| 1      | Practicals/Labs are given equal importance?                                                       |
| 2      | The practicals/lab experiments enhanced understanding of concepts of theory?                      |
| 3      | Course content enhances technical skills to face the industry?                                    |
| 4      | Content of course is based on industry needs and demands?                                         |
| 5      | Adequate reference books are available in Library?                                                |
| 6      | Appropriate reference material (print &online) is provided?                                       |
| 7      | Teaching methods encourage your participation in learning?                                        |
| 8      | Teacher is responsive to students needs and problems?                                             |
| 9      | The teacher's ability in explaining areas of confusion?                                           |
| 10     | Overall environment in the class is conducive to learning?                                        |
| 11     | The contents of syllabus were appropriately sequenced?                                            |
| 12     | The course content stimulated your interest in the subject area?                                  |
| 13     | Syllabus was covered well within time?                                                            |
| 14     | Tests and examinations are conducted well within time?                                            |
| 15     | The sequence of internal/ sessional examinations is helpful in covering the whole course content? |
| 16     | Rate your experience with the inclusion of Objective type Questions in the Exam paper?            |
| 17     | Rate your satisfaction with the examination and evaluation pattern of the university?             |

### **Analysis**