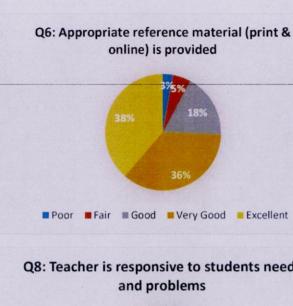

### **Questionnaire**

| S. No. | Question                                                                                          |
|--------|---------------------------------------------------------------------------------------------------|
|        |                                                                                                   |
| 1      | Practicals/Labs are given equal importance?                                                       |
| 2      | The practicals/lab experiments enhanced understanding of concepts of theory?                      |
| 3      | Course content enhances technical skills to face the industry?                                    |
| 4      | Content of course is based on industry needs and demands?                                         |
| 5      | Adequate reference books are available in Library?                                                |
| 6      | Appropriate reference material (print &online) is provided?                                       |
| 7      | Teaching methods encourage your participation in learning?                                        |
| 8      | Teacher is responsive to students needs and problems?                                             |
| 9      | The teacher's ability in explaining areas of confusion?                                           |
| 10     | Overall environment in the class is conducive to learning?                                        |
| 11     | The contents of syllabus were appropriately sequenced?                                            |
| 12     | The course content stimulated your interest in the subject area?                                  |
| 13     | Syllabus was covered well within time?                                                            |
| 14     | Tests and examinations are conducted well within time?                                            |
| 15     | The sequence of internal/ sessional examinations is helpful in covering the whole course content? |
| 16     | Rate your experience with the inclusion of Objective type Questions in the Exam paper?            |
| 17     | Rate your satisfaction with the examination and evaluation pattern of the university?             |

### **Analysis**