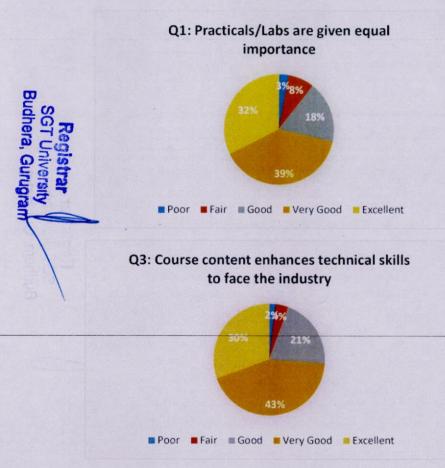

### **Questionnaire**

| S. No. | Question                                                                                          |
|--------|---------------------------------------------------------------------------------------------------|
|        |                                                                                                   |
| 1      | Practicals/Labs are given equal importance?                                                       |
| 2      | The practicals/lab experiments enhanced understanding of concepts of theory?                      |
| 3      | Course content enhances technical skills to face the industry?                                    |
| 4      | Content of course is based on industry needs and demands?                                         |
| 5      | Adequate reference books are available in Library?                                                |
| 6      | Appropriate reference material (print &online) is provided?                                       |
| 7      | Teaching methods encourage your participation in learning?                                        |
| 8      | Teacher is responsive to students needs and problems?                                             |
| 9      | The teacher's ability in explaining areas of confusion?                                           |
| 10     | Overall environment in the class is conducive to learning?                                        |
| 11     | The contents of syllabus were appropriately sequenced?                                            |
| 12     | The course content stimulated your interest in the subject area?                                  |
| 13     | Syllabus was covered well within time?                                                            |
| 14     | Tests and examinations are conducted well within time?                                            |
| 15     | The sequence of internal/ sessional examinations is helpful in covering the whole course content? |
| 16     | Rate your experience with the inclusion of Objective type Questions in the Exam paper?            |
| 17     | Rate your satisfaction with the examination and evaluation pattern of the university?             |

### **Analysis**

### **Total Number of Responses- 420**

Q9: The teacher's ability in explaining areas of confusion ■ Poor ■ Fair ■ Good ■ Very Good ■ Excellent Registrar SGT University Budhera, Gurugram Q11: The contents of syllabus were appropriately sequenced ■ Poor ■ Fair ■ Good ■ Very Good ■ Excellent