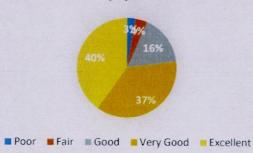

■ Poor ■ Fair ■ Good ■ Very Good ■ Excellent

Q14: Tests and examinations are conducted well within time

Q16: Rate your experience with the inclusion of Objective type Questions in the Exam paper

Q17: The course content stimulated your interest in the subject area