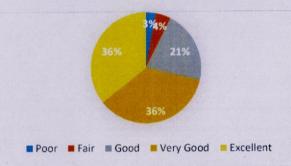

Q13: Syllabus was covered well within time

3% 6%

38%

38%

22%

31%

Poor Fair Good Very Good Excellent

Q15: The sequence of internal/ sessional examinations is helpful in covering the whole course content