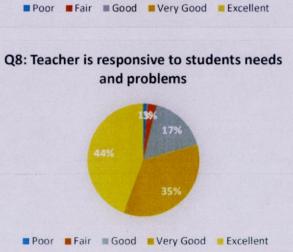

### **Questionnaire**

| S. No. | Question                                                                                          |
|--------|---------------------------------------------------------------------------------------------------|
|        |                                                                                                   |
| 1      | Practicals/Labs are given equal importance?                                                       |
| 2      | The practicals/lab experiments enhanced understanding of concepts of theory?                      |
| 3      | Course content enhances technical skills to face the industry?                                    |
| 4      | Content of course is based on industry needs and demands?                                         |
| 5      | Adequate reference books are available in Library?                                                |
| 6      | Appropriate reference material (print &online) is provided?                                       |
| 7      | Teaching methods encourage your participation in learning?                                        |
| 8      | Teacher is responsive to students needs and problems?                                             |
| 9      | The teacher's ability in explaining areas of confusion?                                           |
| 10     | Overall environment in the class is conducive to learning?                                        |
| 11     | The contents of syllabus were appropriately sequenced?                                            |
| 12     | The course content stimulated your interest in the subject area?                                  |
| 13     | Syllabus was covered well within time?                                                            |
| 14     | Tests and examinations are conducted well within time?                                            |
| 15     | The sequence of internal/ sessional examinations is helpful in covering the whole course content? |
| 16     | Rate your experience with the inclusion of Objective type Questions in the Exam paper?            |
| 17     | Rate your satisfaction with the examination and evaluation pattern of the university?             |