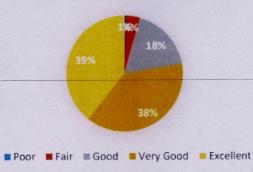

### **Questionnaire**

| S. No. | Question                                                                                          |
|--------|---------------------------------------------------------------------------------------------------|
|        |                                                                                                   |
| 1      | Practicals/Labs are given equal importance?                                                       |
| 2      | The practicals/lab experiments enhanced understanding of concepts of theory?                      |
| 3      | Course content enhances technical skills to face the industry?                                    |
| 4      | Content of course is based on industry needs and demands?                                         |
| 5      | Adequate reference books are available in Library?                                                |
| 6      | Appropriate reference material (print &online) is provided?                                       |
| 7      | Teaching methods encourage your participation in learning?                                        |
| 8      | Teacher is responsive to students needs and problems?                                             |
| 9      | The teacher's ability in explaining areas of confusion?                                           |
| 10     | Overall environment in the class is conducive to learning?                                        |
| 11     | The contents of syllabus were appropriately sequenced?                                            |
| 12     | The course content stimulated your interest in the subject area?                                  |
| 13     | Syllabus was covered well within time?                                                            |
| 14     | Tests and examinations are conducted well within time?                                            |
| 15     | The sequence of internal/ sessional examinations is helpful in covering the whole course content? |
| 16     | Rate your experience with the inclusion of Objective type Questions in the Exam paper?            |
| 17     | Rate your satisfaction with the examination and evaluation pattern of the university?             |

■ Poor ■ Fair ■ Good ■ Very Good ■ Excellent

Q14: Tests and examinations are conducted well within time

Q16: Rate your experience with the inclusion of Objective type Questions in the Exam paper

Q17: The course content stimulated your interest in the subject area