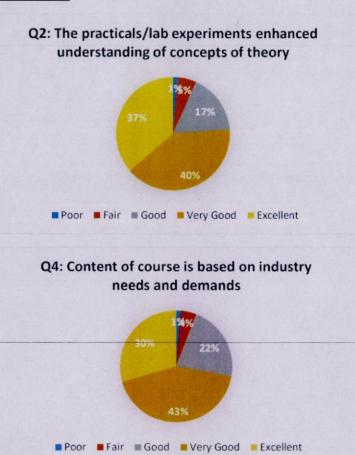

### **Questionnaire**

| S. No. | Question                                                                                          |
|--------|---------------------------------------------------------------------------------------------------|
|        |                                                                                                   |
| 1      | Practicals/Labs are given equal importance?                                                       |
| 2      | The practicals/lab experiments enhanced understanding of concepts of theory?                      |
| 3      | Course content enhances technical skills to face the industry?                                    |
| 4      | Content of course is based on industry needs and demands?                                         |
| 5      | Adequate reference books are available in Library?                                                |
| 6      | Appropriate reference material (print &online) is provided?                                       |
| 7      | Teaching methods encourage your participation in learning?                                        |
| 8      | Teacher is responsive to students needs and problems?                                             |
| 9      | The teacher's ability in explaining areas of confusion?                                           |
| 10     | Overall environment in the class is conducive to learning?                                        |
| 11     | The contents of syllabus were appropriately sequenced?                                            |
| 12     | The course content stimulated your interest in the subject area?                                  |
| 13     | Syllabus was covered well within time?                                                            |
| 14     | Tests and examinations are conducted well within time?                                            |
| 15     | The sequence of internal/ sessional examinations is helpful in covering the whole course content? |
| 16     | Rate your experience with the inclusion of Objective type Questions in the Exam paper?            |
| 17     | Rate your satisfaction with the examination and evaluation pattern of the university?             |

### **Analysis**