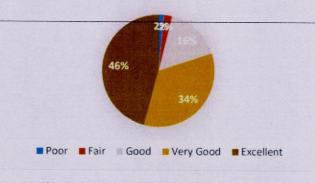

### **Total Number of Responses- 420**

Q9: The teacher's ability in explaining areas of confusion ■ Poor ■ Fair ■ Good ■ Very Good ■ Excellent Registrar SGT University Budhera, Gurugram Q11: The contents of syllabus were appropriately sequenced ■ Poor ■ Fair ■ Good ■ Very Good ■ Excellent